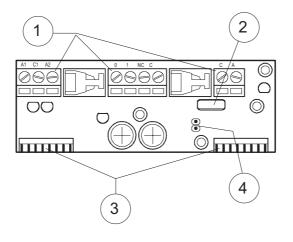

### ОСНОВНЫЕ КОМПОНЕНТЫ ЭЛЕКТРОННОЙ ПЛАТЫ

- 1) Колодка внешних подключений
- 2) Регулировка дальности действия
- 3) Разъем для установки платы на блок управления ZP7/ZP8
- 4) Перемычка для выбора количества подключенных фотоэлементов