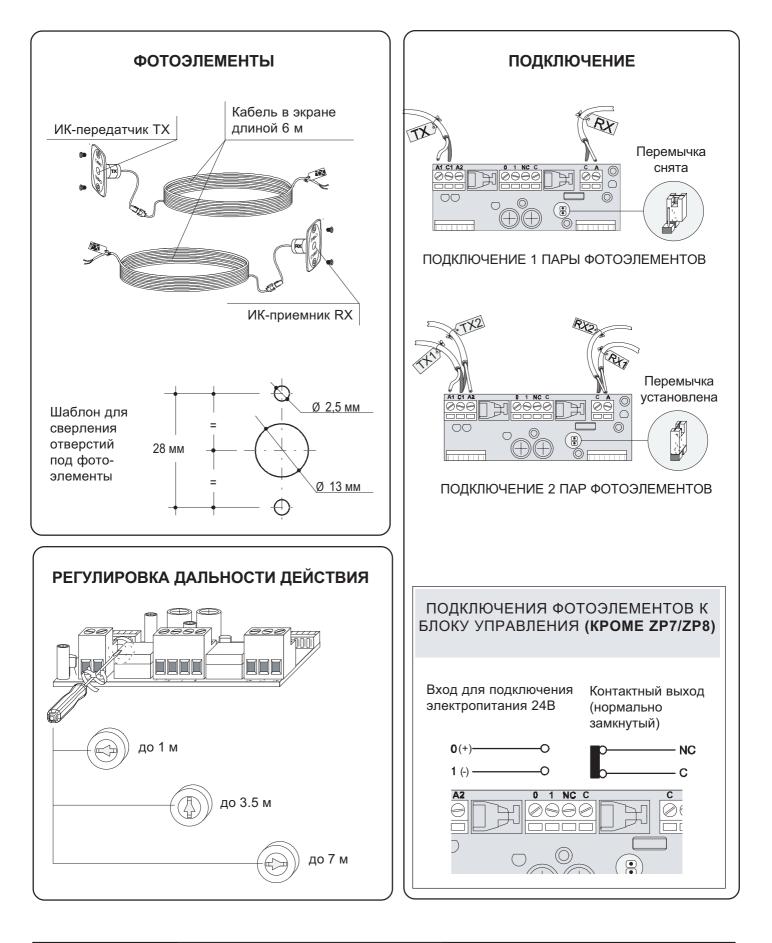

## Фотоэлементы безопасности

### ОСНОВНЫЕ КОМПОНЕНТЫ ЭЛЕКТРОННОЙ ПЛАТЫ

- 1) Колодка внешних подключений
- 2) Регулировка дальности действия
- 3) Разъем для установки платы на блок управления ZP7/ZP8
- 4) Перемычка для выбора количества подключенных фотоэлементов

#### ТЕХНИЧЕСКИЕ ХАРАКТЕРИСТИКИ

| Напряжение питания                              | 24B                 |
|-------------------------------------------------|---------------------|
| Максимальный потребляемый ток:                  | - переменный 125 мА |
|                                                 | - постоянный 40 мА  |
| Нагрузочная способность выходных контактов реле | =50B, 0.1A          |
| Дальность действия                              | до 7 м              |
| Время срабатывания                              | 25 мс               |
| Время сброса                                    | 200 мс              |
| Диапазон рабочих температур                     | от -20 до +70 °С    |